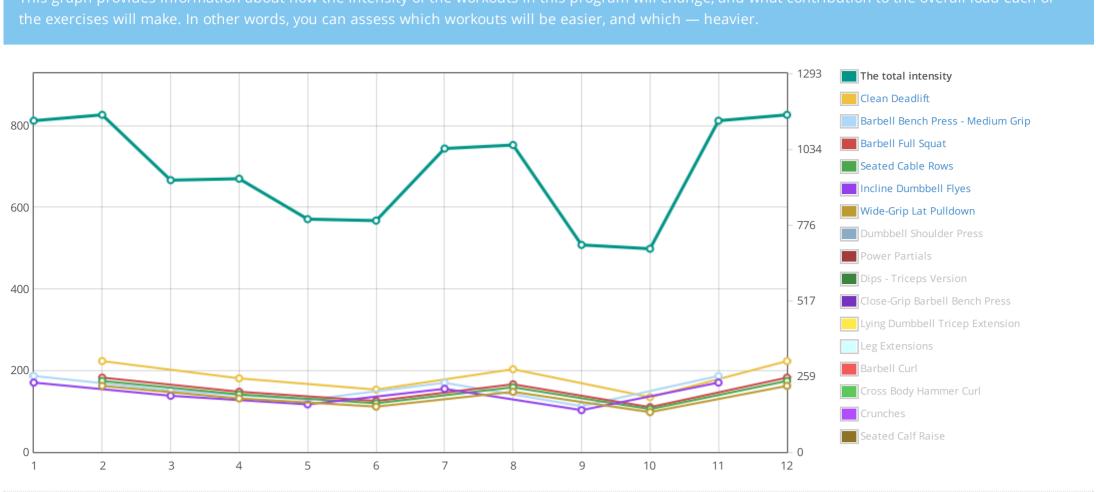

## «12 тренировок»

Duration in days: 23 Amount of training days: 12 Rest days: 11

| workouts. All training programs of the AtletIQ are developed considering principle of variability of the training scheme. |                                   |      |      |                     |  |  |
|---------------------------------------------------------------------------------------------------------------------------|-----------------------------------|------|------|---------------------|--|--|
| #                                                                                                                         | Exercise (superset)               | Sets | Reps | ② Rest between sets |  |  |
| 1 day                                                                                                                     |                                   |      |      |                     |  |  |
| 1                                                                                                                         | Barbell Bench Press - Medium Grip | 3-4  | 6-10 | <b>④</b> 45-90 sec  |  |  |
| 2                                                                                                                         | Incline Dumbbell Flyes            | 3-4  | 6-10 | ❷ 45-90 sec         |  |  |
| 3                                                                                                                         | Dips - Triceps Version            | 3-4  | 6-10 | <b>④</b> 45-90 sec  |  |  |
| ļ                                                                                                                         | Close-Grip Barbell Bench Press    | 3-4  | 6-10 | <b>②</b> 45-90 sec  |  |  |
| 5                                                                                                                         | Lying Dumbbell Tricep Extension   | 3-4  | 6-10 | <b>④</b> 45-90 sec  |  |  |
| 5                                                                                                                         | Dumbbell Shoulder Press           | 3-4  | 6-10 | ❷ 45-90 sec         |  |  |
| 7                                                                                                                         | Power Partials                    | 3-4  | 6-10 | ❷ 45-90 sec         |  |  |
| 3                                                                                                                         | Crunches                          | 3    | 20   | <b>②</b> 50 sec     |  |  |
| 2 day (rest)                                                                                                              |                                   |      |      |                     |  |  |
| 3 day                                                                                                                     |                                   |      |      |                     |  |  |
|                                                                                                                           | Wide-Grip Lat Pulldown            | 3-4  | 6-10 | <b>④</b> 45-90 sec  |  |  |
| )<br>-                                                                                                                    | Seated Cable Rows                 | 3-4  | 6-10 | <b>④</b> 45-90 sec  |  |  |
| 3                                                                                                                         | Clean Deadlift                    | 3-4  | 6-10 | <b>④</b> 45-90 sec  |  |  |
| ļ                                                                                                                         | Barbell Curl                      | 3-4  | 6-10 | <b>④</b> 45-90 sec  |  |  |
|                                                                                                                           | Cross Body Hammer Curl            | 3-4  | 6-10 | <b>④</b> 45-90 sec  |  |  |
|                                                                                                                           | Barbell Full Squat                | 3-4  | 6-10 | <b>④</b> 45-90 sec  |  |  |
| 7                                                                                                                         | Leg Extensions                    | 3-4  | 6-10 | <b>○</b> 45-90 sec  |  |  |
| 3                                                                                                                         | Seated Calf Raise                 | 3-4  | 6-10 | <b>④</b> 45-90 sec  |  |  |
| 4 day (rest)                                                                                                              |                                   |      |      |                     |  |  |